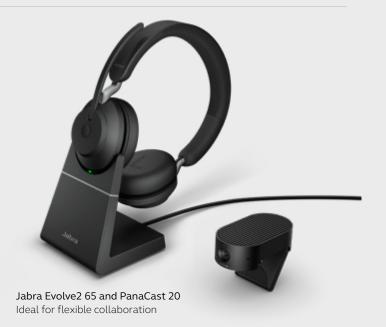

## Partner with Jabra audio solutions.

PanaCast 20 works seamlessly with Jabra professional-grade audio solution. Choose from our industry leading range of headsets and speakerphones including Jabra Evolve2 65 and Speak 750.

## PAIR WITH JABRA AUDIO SOLUTIONS.

For amazing audio, choose from the extensive range of Jabra headphones and speakerphones.

|               | FEATURES                                                   | BENEFITS                                         |
|---------------|------------------------------------------------------------|--------------------------------------------------|
| Video         | AI-powered 4K Ultra-HD video                               | Picture-perfect image quality                    |
|               | Secure Edge AI processing                                  | Mitigate security risks                          |
|               | Intelligent Lighting Optimization                          | Look great even in imperfectly lit settings      |
|               | Intelligent Zoom                                           | Frames you perfectly                             |
|               | Picture-in-Picture                                         | Share yourself and your content                  |
|               | Integrated privacy lens cover                              | Stay private when you need to                    |
| Ease of use   | Plug-and-play USB connectivity                             | Easy, instant collaboration                      |
|               | Clip to any laptop screen or monitor, or mount on a tripod | Use wherever you work from                       |
|               | Ultra-portable with integrated foldable mounting clip      | Built for portability with protective carry case |
| Compatibility | Works seamlessly with all leading UC platforms             | Focus on your meeting, not the tech              |