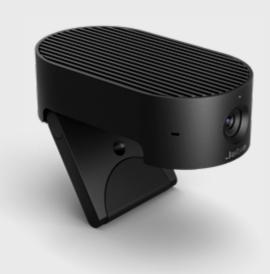

#### PANACAST 20

#### Picture perfect. Wherever you work.

Our innovative technology uses advanced processors, powerful on-board AI and a premium 13-megapixel camera to deliver a real-time 4K Ultra-HD image that's sharp and crystal-clear, with virtually no latency. So you can start that big presentation knowing you (and whatever you're presenting) will look your best.

#### HOW TO CONNECT - SIMPLE SETUP. INSTANT MEETINGS.

PanaCast 20 is plug-and-play. Simply plug the cable into your computer, fix the camera to the top of your laptop screen or monitor using the clip, and you're good to go - wherever you're working.

**Privacy Cover** Total control

Simple Fix the camera using the clip