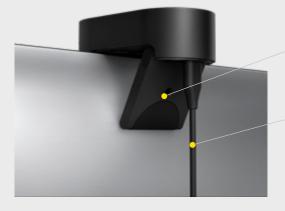

#### HOW TO CONNECT - SIMPLE SETUP. INSTANT MEETINGS.

PanaCast 20 is plug-and-play. Simply plug the cable into your computer, fix the camera to the top of your laptop screen or monitor using the clip, and you're good to go - wherever you're working.

**Privacy Cover** Total control

Simple Fix the camera using the clip